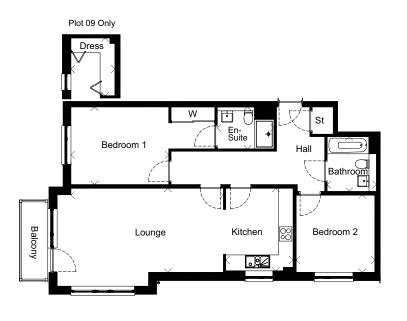

# The Lothian

2-Bedroom Apartment with Balcony

STEWART GARDENS APARTMENTS, NEWTON MEARNS

PLOTS:

|             | Metric      | Imperial      |
|-------------|-------------|---------------|
| Lounge      | 6200 x 3415 | 20'4" x 11'2" |
| Kitchen     | 2735 x 3360 | 8'11" x 11'0" |
| Bedroom 1   | 3975 x 3150 | 13'1" x 10'4" |
| En-Suite    | 2310 x 1700 | 7'7" x 5'7"   |
| Bedroom 2   | 3200 x 3140 | 10'6" x 10'3" |
| Bathroom    | 2005 x 2225 | 6'7" x 7'4"   |
| Plot 9 only |             |               |
| Dressing    | 1785 x 2340 | 5'10" x 7'8"  |

### 2-Bedroom Apartment with Balcony

- Well-planned corner apartment
- Bright and airv lavout
- Lounge with double-aspect windows and door to balcony
- High specification, spacious kitcher
- Bedroom 1 has en-suite shower room and built-in wardrobe
- Separate dressing room to Plot 9 only
- Family bathroom adjacent to bedroom 2.
- Handy storage cupboard at entrance
- 2 allocated parking space

# The Lothian Plot 4

The indicative internal images shown are of typical version of this house type, the pecification depicted may vary to that in the version of this house type at Stewart Gardens Apartments. Some internal images contain upgrades to fixtures, fittings and appliances and these may not be included in the sale price. Dimensions taken at the position of the arrows. Please ask your Sales Consultant for the full details of the specification and pricing. The particulars, prices, illustrations and plans in this brochure are intended to give a fair description of the properties but their accuracy is not guaranteed and they do not form part of any contract. Mactaggart & Mickel reserve the right to alter prices, specifications and equipment as necessary. Please ask your Sales Consultant for details.

|               | Metric      | Imperial      |
|---------------|-------------|---------------|
| Lounge        | 6200 x 3415 | 20'4" x 11'2" |
| Kitchen       | 2735 x 3360 | 8'11" x 11'0" |
| Bedroom 1     | 3975 x 3150 | 13'1" x 10'4" |
| En-Suite      | 2310 x 1700 | 7'7" x 5'7"   |
| Bedroom 2     | 3200 x 3140 | 10'6" x 10'3" |
| Bathroom      | 2005 x 2225 | 6'7" x 7'4"   |
| Plot 1 1 only |             |               |
| Dressing      | 1785 x 2340 | 5'10" x 7'8"  |
|               |             |               |

### 2-Bedroom Apartment with Balcony

- Well-planned corner apartment
- Bright and airy layout
- Lounge with double-aspect windows and door to balcony
- High specification, spacious kitchen
- Bedroom 1 has en-suite shower room and built-in wardrobe
- Separate dressing room to Plot 9 only
- Family bathroom adjacent to bedroom 2
- Handy storage cuphoard at entrance
- 2 allocated parking spaces

# The Lothian Plots 116 & 121

The indicative internal images shown are of typical version of this house type, the specification depicted may vary to that in the version of this house type at Stewart Gardens Apartments. Some internal images contain upgrades to fixtures, fittings and appliances and these may not be included in the sale price. Dimensions taken at the position of the arrows. Please ask your Sales Consultant for the full details of the specification and pricing. The particulars, prices, illustrations and plans in this brochure are intended to give a fair description of the properties but their accuracy is not guaranteed and they do not form part of any contract. Mactaggart & Mickel reserve the right to alter prices specifications and equipment as necessary. Please ask your Sales Consultant for details