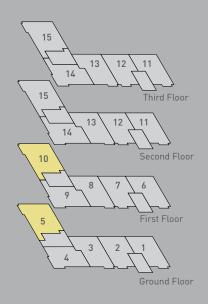

# Calico Close Stewart Gardens Apartments Plots 1 to 15

### **Development Plan**

APARTMENTS OVER GROUND AND FIRST FLOORS

- The Dumfries (Plots 1, 2, 6, 7)
- The Berwick (Plots 3.8)
- The Lothian (Plots 4, 9)
- The Fife (Plots 5. 10)

DUPLEX APARTMENTS OVER SECOND AND THIRD FLOORS

The Stirling (Plots 11, 12) The Angus (Plot 14) SOLD OUT IN THIS BLOCK

The Argyll (Plot 13) SOLD OUT IN THIS BLOCK

SOLD OUT IN THIS BLOCK

The Moray (Plot 15) SOLD OUT IN THIS BLOCK