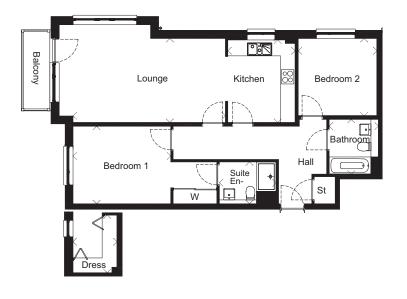

# The Dumfries

2-Bedroom Apartment with Balcony

STEWART GARDENS APARTMENTS, NEWTON MEARNS

PLOTS: 2, 7, 11, 11, 1, 1, 3, 1, 4

|           | Metric      | Imperial       |
|-----------|-------------|----------------|
| Lounge    | 4980 x 4360 | 16'4" x 14'3"  |
| Kitchen   | 3255 x 2750 | 10'8" x 9'0"   |
| Bedroom 1 | 4575 x 3040 | 15'0" x 9'11"  |
| En-Suite  | 1600 x 2335 | 5'3" x 7'8"    |
| Bedroom 2 | 3080 x 3315 | 10'1" x 10'10" |
| Bathroom  | 2000 x 2225 | 6′6″ x 7′3″    |

NOTE Lounge width on plots 2 and 7 is 4950 (16'3") as party wall affects size

### 2-Bedroom Apartment with Balcony

- Well-planned apartment layout
- High specification, fully fitted kitchen
- Lounge has door to halcony to enjoy the views
- Bedroom 1 has en-suite shower room and built-in wardrobe
- Spacious family bathroom
- Built-in wardrobe to bedroom 2
- Good storage
- 2 allocated parking spaces

## The Dumfries - Plot 2 & 7

The indicative internal images shown are of typical version of this house type, the pecification depicted may vary to that in the version of this house type at Stewart Gardens Apartments. Some internal images contain upgrades to fixtures, fittings and appliances and these may not be included in the sale price. Dimensions taken at the position of the arrows. Please ask your Sales Consultant for the full details of the specification and pricing. The particulars, prices, illustrations and plans in this brochure are intended to give a fair description of the properties but their accuracy is not guaranteed and they do not form part of any contract. Mactaggart & Mickel reserve the right to alter prices, specifications and equipment as pecessary. Please ask your Sales Consultant for details.