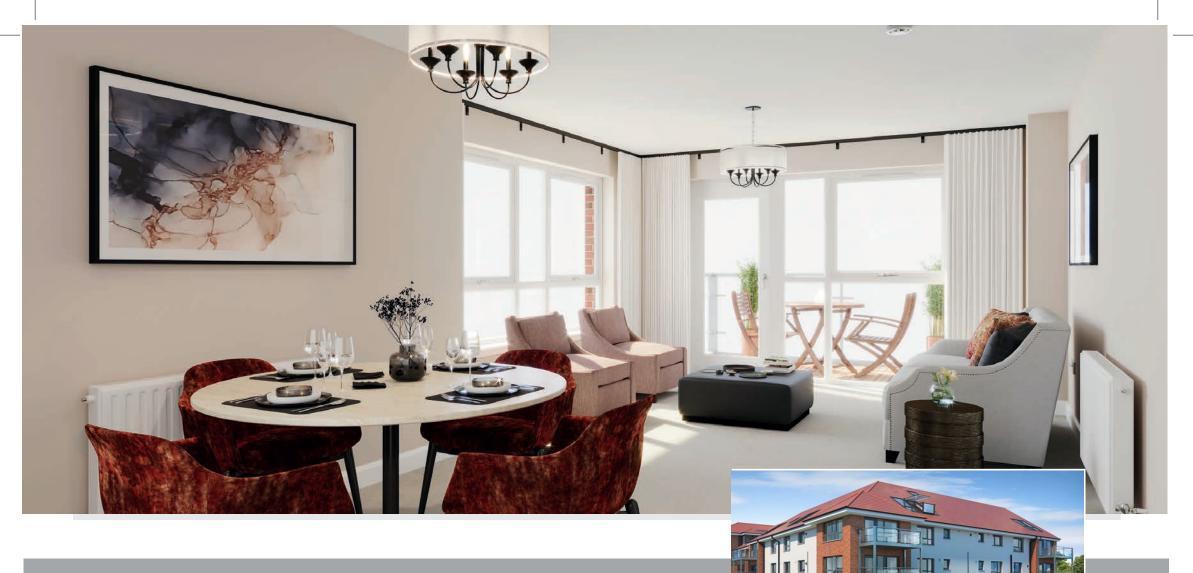

### 2-Bedroom Apartment with Balcony

- Well-planned apartment layout
- High specification, fully fitted kitchen
- Lounge has door to halcony to enjoy the views
- Bedroom 1 has en-suite shower room and built-in wardrobe
- Spacious family bathroom
- Built-in wardrobe to bedroom 2
- Good storage
- 2 allocated parking spaces

### 2-Bedroom Apartment with Balcony

- Well-planned corner apartment
- Bright and airv lavout
- Lounge with double-aspect windows and door to balcony
- High specification, spacious kitcher
- Bedroom 1 has en-suite shower room and built-in wardrobe
- Separate dressing room to Plot 9 only
- Family bathroom adjacent to bedroom 2.
- Handy storage cupboard at entrance
- 2 allocated parking space

### 3-Bedroom Apartment with Balcony

- Great corner aspect apartment
- Well-equipped kitchen leading to spacious lounge
- Lounge has double aspect windows and door to balcony
- All bedrooms have built-in wardrobes
- En-suite to bedroom 1
- Family bathroom between bedrooms 2 and 3
- Good storage
- 2 allocated parking spaces