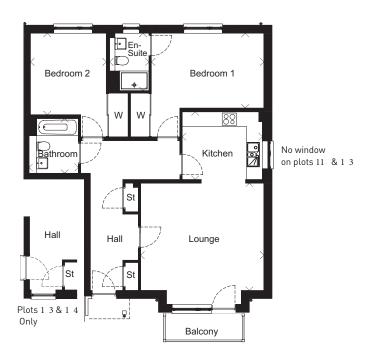

# The Dumfries

2-Bedroom Apartment with Balcony

STEWART GARDENS APARTMENTS, NEWTON MEARNS

PLOTS: 2, 7, 11, 11, 1, 1, 3, 1, 4

|           | Metric      | Imperial       |
|-----------|-------------|----------------|
| Lounge    | 4980 x 4360 | 16'4" x 14'3"  |
| Kitchen   | 3255 x 2750 | 10'8" x 9'0"   |
| Bedroom 1 | 4575 x 3040 | 15'0" x 9'11"  |
| En-Suite  | 1600 x 2335 | 5'3" x 7'8"    |
| Bedroom 2 | 3080 x 3315 | 10'1" x 10'10" |
| Bathroom  | 2000 x 2225 | 6′6″ x 7′3″    |

NOTE Lounge width on plots 2 and 7 is 4950 (16'3") as party wall affects size

### 2-Bedroom Apartment with Balcony

- Well-planned apartment layout
- High specification, fully fitted kitchen
- Lounge has door to halcony to enjoy the views
- Bedroom 1 has en-suite shower room and built-in wardrobe
- Spacious family bathroom
- Built-in wardrobe to bedroom 2
- Good storage
- 2 allocated parking spaces

## The Dumfries - Plot 2 & 7

The indicative internal images shown are of typical version of this house type, the pecification depicted may vary to that in the version of this house type at Stewart Gardens Apartments. Some internal images contain upgrades to fixtures, fittings and appliances and these may not be included in the sale price. Dimensions taken at the position of the arrows. Please ask your Sales Consultant for the full details of the specification and pricing. The particulars, prices, illustrations and plans in this brochure are intended to give a fair description of the properties but their accuracy is not guaranteed and they do not form part of any contract. Mactaggart & Mickel reserve the right to alter prices, specifications and equipment as pecessary. Please ask your Sales Consultant for details.

|           | Metric      | Imperial       |
|-----------|-------------|----------------|
| Lounge    | 4980 x 4360 | 16'4" x 14'3"  |
| Kitchen   | 3255 x 2750 | 10'8" x 9'0"   |
| Bedroom 1 | 4575 x 3040 | 15'0" x 9'11"  |
| En-Suite  | 1600 x 2335 | 5'3" x 7'8"    |
| Bedroom 2 | 3080 x 3315 | 10'1" x 10'10" |
| Bathroom  | 2000 x 2225 | 6'6" x 7'3"    |

NOTE Lounge width on plots 11  $\,$  and 1  $\,$  3 is 4950 (16'3") as party wall affects size

### 2-Bedroom Apartment with Balcony

- Well-planned apartment lavout
- High specification, fully fitted kitchen
- Lounge has door to balcony to enjoy the views
- Bedroom 1 has en-suite shower room and builtin wardrobe
- Spacious family bathroom
- Built-in wardrobe to bedroom 2
- Good storage
- 2 allocated parking spaces

# The Dumfries Plots 118, 119, 123, 124

The indicative internal images shown are of typical version of this house type, the specification depicted may vary to that in the version of this house type at Stewart Gardens Apartments. Some internal images contain upgrades to fixtures, fittings and appliances and these may not be included in the sale price. Dimensions taken at the position of the arrows. Please ask your Sales Consultant for the full details of the specification and pricing. The particulars, prices, illustrations and plans in this brochure are intended to give a fair description of the properties but their accuracy is not guaranteed and they do not form part of any contract. Mactaggart & Mickel reserve the right to alter prices specifications and equipment as pecessary. Please ask your Sales Consultant for details