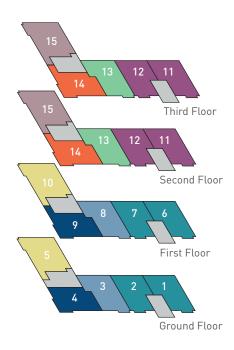

# Calico Close Stewart Gardens Apartments Plots 1 to 15

### **Development Plan**

APARTMENTS OVER GROUND AND FIRST FLOORS

- The Dumfries (Plots 1, 2, 6, 7)
- The Berwick (Plots 3.8)
- The Lothian (Plots 4, 9)
- The Fife (Plots 5. 10)

DUPLEX APARTMENTS OVER SECOND AND THIRD FLOORS

The Stirling (Plots 11, 12) The Angus (Plot 14) SOLD OUT IN THIS BLOCK

The Argyll (Plot 13) SOLD OUT IN THIS BLOCK

SOLD OUT IN THIS BLOCK

The Moray (Plot 15) SOLD OUT IN THIS BLOCK