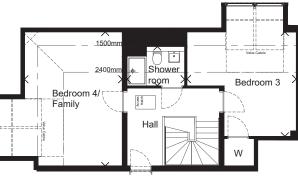

# The Stirling

3-Bedroom Duplex Apartment with Balcony

STEWART GARDENS APARTMENTS, NEWTON MEARNS

PLOTS:

1,

|                    | Metric      | Imperial       |
|--------------------|-------------|----------------|
| Lounge             | 4980 x 4360 | 16'4" x 14'3"  |
| Kitchen            | 3255 x 2750 | 10'8" x 9'0"   |
| Bedroom 1          | 4565 x 3040 | 14′11″ x 9′11″ |
| Bathroom / Ensuite | 3185 x 3310 | 10'5" x 10'10" |
| Bedroom 2          | 5740 x 3255 | 18'9" x 10'8"  |
| Bedroom 3 / Family | 5740 x 3815 | 18'9" x 12'6"  |
| Shower room        | 2650 x 1600 | 8'8" x 5'3"    |

NOTE Plot 12 is a handed version of the above floor plan and Lounge width is 4950 (16'3")

### 3-Bedroom Duplex Apartment with Balcony

- Superior elevated position
- Bright and well-laid out kitchen through to lounge
- Double wardrobe to bedroom 1
- Jack/Jill entrance to bathroom / ensuite with separate shower
- Both upstairs bedrooms have a Velux Cabrio balcony window system
- Added flexibility Bedroom 3 can be used as a family room
- Convenient second shower room upstairs
- 2 allocated parking spaces

# The Stirling Plots 128 & 129

The indicative internal images shown are of typical version of this house type, the pecification depicted may vary to that in the version of this house type at Stewart Gardens Apartments. Some internal images contain upgrades to fixtures, fittings and appliances and these may not be included in the sale price. Dimensions taken at the position of the arrows. Please ask your Sales Consultant for the full details of the specification and pricing. The particulars, prices, illustrations and plans in this brochure are intended to give a fair description of the properties but their accuracy is not guaranteed and they do not form part of any contract. Mactaggart & Mickel reserve the right to alter prices, specifications and equipment as necessary. Please ask your Sales Consultant for details.