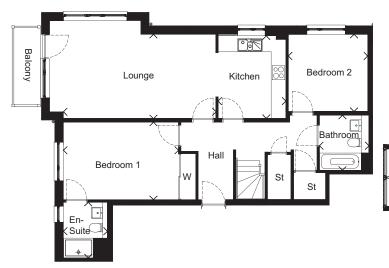

# The Stirling

3-Bedroom Duplex Apartment with Balcony

STEWART GARDENS APARTMENTS, NEWTON MEARNS

PLOTS:

1,

|                    | Metric      | Imperial       |
|--------------------|-------------|----------------|
| Lounge             | 4980 x 4360 | 16'4" x 14'3"  |
| Kitchen            | 3255 x 2750 | 10'8" x 9'0"   |
| Bedroom 1          | 4565 x 3040 | 14′11″ x 9′11″ |
| Bathroom / Ensuite | 3185 x 3310 | 10'5" x 10'10" |
| Bedroom 2          | 5740 x 3255 | 18'9" x 10'8"  |
| Bedroom 3 / Family | 5740 x 3815 | 18'9" x 12'6"  |
| Shower room        | 2650 x 1600 | 8'8" x 5'3"    |

NOTE Plot 12 is a handed version of the above floor plan and Lounge width is 4950 (16'3")

### 3-Bedroom Duplex Apartment with Balcony

- Superior elevated position
- Bright and well-laid out kitchen through to lounge
- Double wardrobe to bedroom 1
- Jack/Jill entrance to bathroom / ensuite with separate shower
- Both upstairs bedrooms have a Velux Cabrio balcony window system
- Added flexibility Bedroom 3 can be used as a family room
- Convenient second shower room upstairs
- 2 allocated parking spaces

# The Stirling Plots 128 & 129

The indicative internal images shown are of typical version of this house type, the pecification depicted may vary to that in the version of this house type at Stewart Gardens Apartments. Some internal images contain upgrades to fixtures, fittings and appliances and these may not be included in the sale price. Dimensions taken at the position of the arrows. Please ask your Sales Consultant for the full details of the specification and pricing. The particulars, prices, illustrations and plans in this brochure are intended to give a fair description of the properties but their accuracy is not guaranteed and they do not form part of any contract. Mactaggart & Mickel reserve the right to alter prices, specifications and equipment as necessary. Please ask your Sales Consultant for details.