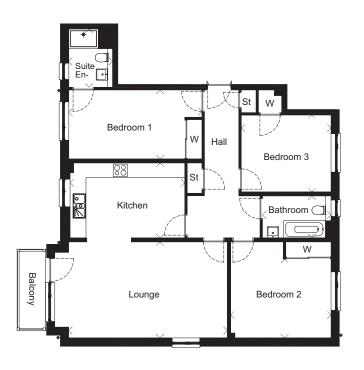

# The Fife

3-Bedroom Apartment with Balcony

STEWART GARDENS APARTMENTS, NEWTON MEARNS

PLOTS: 5, 10, 115,1

|           | Metric      | Imperial       |
|-----------|-------------|----------------|
| Lounge    | 6460 x 3905 | 21'2" x 12'9"  |
| Kitchen   | 4665 x 3050 | 15'3" x 10'0"  |
| Bedroom 1 | 5415 x 2805 | 17'9" x 9'2"   |
| En-Suite  | 1775 x 2370 | 5'9" x 7'9"    |
| Bedroom 2 | 4080 x 3205 | 13'4" x 10'6"  |
| Bedroom 3 | 3650 x 3125 | 11'11" x 10'3" |
| Bathroom  | 2790 x 1705 | 9′1″ x 5′7″    |

NOTE En-Suite width on plot 10 is 2410

### 3-Bedroom Apartment with Balcony

- Great corner aspect apartment
- Well-equipped kitchen leading to spacious lounge
- Lounge has double aspect windows and door to balcony
- All bedrooms have built-in wardrobes
- En-suite to bedroom 1
- Family bathroom between bedrooms 2 and 3
- Good storage
- 2 allocated parking spaces

## The Fife Plots 5 & 10

The indicative internal images shown are of typical version of this house type, the specification depicted may vary to that in the version of this house type at Stewart Gardens Apartments. Some internal images contain upgrades to fixtures, fittings and appliances and these may not be included in the sale price. Dimensions taken at the position of the arrows. Please ask your Sales Consultant for the full details of the specification and pricing. The particulars, prices, illustrations and plans in this brochure are intended to give a fair description of the properties but their accuracy is not guaranteed and they do not form part of any contract. Mactaggart & Mickel reserve the right to alter prices specifications and equipment as necessary. Please ask your Sales Consultant for details