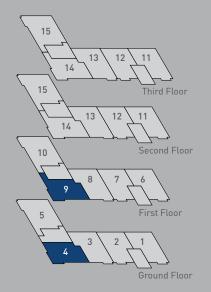

# Calico Close Stewart Gardens Apartments Plots 1 to 15

### **Development Plan**

APARTMENTS OVER GROUND AND FIRST FLOORS

- The Dumfries (Plots 1, 2, 6, 7)
- The Berwick (Plots 3.8)
- The Lothian (Plots 4, 9)
- The Fife (Plots 5. 10)

DUPLEX APARTMENTS OVER SECOND AND THIRD FLOORS

The Stirling (Plots 11, 12) The Angus (Plot 14) SOLD OUT IN THIS BLOCK

The Argyll (Plot 13) SOLD OUT IN THIS BLOCK

SOLD OUT IN THIS BLOCK

The Moray (Plot 15) SOLD OUT IN THIS BLOCK