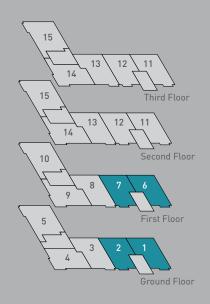

# Calico Close Stewart Gardens Apartments Plots 1 to 15

### **Development Plan**

APARTMENTS OVER GROUND AND FIRST FLOORS

- The Dumfries (Plots 1, 2, 6, 7)
- The Berwick (Plots 3.8)
- The Lothian (Plots 4, 9)
- The Fife (Plots 5. 10)

DUPLEX APARTMENTS OVER SECOND AND THIRD FLOORS

The Stirling (Plots 11, 12) The Angus (Plot 14) SOLD OUT IN THIS BLOCK

The Argyll (Plot 13) SOLD OUT IN THIS BLOCK

SOLD OUT IN THIS BLOCK

The Moray (Plot 15) SOLD OUT IN THIS BLOCK