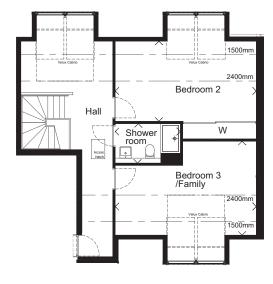

# The Stirling

3-Bedroom Duplex Apartment with Balcony

STEWART GARDENS APARTMENTS, NEWTON MEARNS

PLOTS:

1,

|                    | Metric      | Imperial       |
|--------------------|-------------|----------------|
| Lounge             | 4980 x 4360 | 16'4" x 14'3"  |
| Kitchen            | 3255 x 2750 | 10'8" x 9'0"   |
| Bedroom 1          | 4565 x 3040 | 14′11″ x 9′11″ |
| Bathroom / Ensuite | 3185 x 3310 | 10'5" x 10'10" |
| Bedroom 2          | 5740 x 3255 | 18'9" x 10'8"  |
| Bedroom 3 / Family | 5740 x 3815 | 18'9" x 12'6"  |
| Shower room        | 2650 x 1600 | 8'8" x 5'3"    |

NOTE Plot 12 is a handed version of the above floor plan and Lounge width is 4950 (16'3")

### 3-Bedroom Duplex Apartment with Balcony

- Superior elevated position
- Bright and well-laid out kitchen through to lounge
- Double wardrobe to bedroom 1
- Jack/Jill entrance to bathroom / ensuite with separate shower
- Both upstairs bedrooms have a Velux Cabrio balcony window system
- Added flexibility Bedroom 3 can be used as a family room
- Convenient second shower room upstairs
- 2 allocated parking spaces