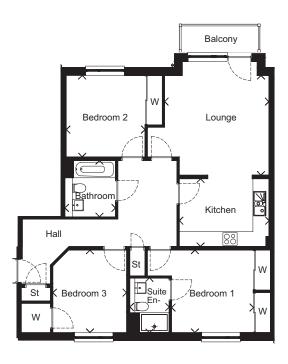

# The Angus

4-Bedroom Duplex Apartment with Balcony

STEWART GARDENS APARTMENTS, NEWTON MEARNS

PLOT:

|                    | Metric      | Imperial       |
|--------------------|-------------|----------------|
| Lounge             | 6200 x 3415 | 20'4" x 11'2"  |
| Kitchen            | 2750 x 3355 | 9'0" x 11'0"   |
| Bedroom 1          | 4680 x 3150 | 15'4" x 10'4"  |
| En-Suite           | 1800 x 2255 | 5'10" x 7'4"   |
| Bedroom 2          | 3225 x 3135 | 10'6" x 10'3"  |
| Bathroom           | 2000 x 2235 | 6′6″ x 7′4″    |
| Bedroom 3          | 4435 x 4240 | 14'6" x 13'10" |
| Bedroom 4 / Family | 4050 x 5435 | 13'3" x 17'10" |
| Shower room        | 2338 x 1595 | 7′6″ x 5′2″    |

### 4-Bedroom Duplex Apartment with Balcony

- Fabulous corner duplex apartment
- Well-planned layout with kitchen flowing through to lounge
- Lounge has double aspect windows and door to balcony
- Bedroom 1 has en-suite shower room
- Family bathroom adjacent to bedroom 2
- Both upstairs bedrooms have a Velux Cabrio balcony window system
- Have the flexibility of using bedroom 4 as a family room
- Upstairs has a convenient second shower room
- Plenty of storage throughout
- 2 allocated parking spaces

# The Angus Plot 126

The indicative internal images shown are of typical version of this house type, the specification depicted may vary to that in the version of this house type at Stewart Gardens Apartments. Some internal images contain upgrades to fixtures, fittings and appliances and these may not be included in the sale price. Dimensions taken at the position of the arrows. Please ask your Sales Consultant for the full details of the specification and pricing. The particulars, prices, illustrations and plans in this brochure are intended to give a fair description of the properties but their accuracy is not guaranteed and the do not form part of any contract. Mactaggart & Mickel reserve the right to alter prices specifications and equipment as necessary. Please ask your Sales Consultant for details