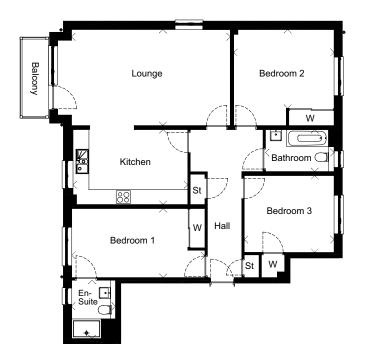

# The Fife

3-Bedroom Apartment with Balcony

STEWART GARDENS APARTMENTS, NEWTON MEARNS

PLOTS: 5, 10, 115,1

|           | Metric      | Imperial       |
|-----------|-------------|----------------|
| Lounge    | 6460 x 3905 | 21'2" x 12'9"  |
| Kitchen   | 4665 x 3050 | 15'3" x 10'0"  |
| Bedroom 1 | 5415 x 2805 | 17'9" x 9'2"   |
| En-Suite  | 1775 x 2370 | 5'9" x 7'9"    |
| Bedroom 2 | 4080 x 3205 | 13'4" x 10'6"  |
| Bedroom 3 | 3650 x 3125 | 11'11" x 10'3" |
| Bathroom  | 2790 x 1705 | 9′1″ x 5′7″    |

NOTE En-Suite width on plot 10 is 2410

### 3-Bedroom Apartment with Balcony

- Great corner aspect apartment
- Well-equipped kitchen leading to spacious lounge
- Lounge has double aspect windows and door to balcony
- All bedrooms have built-in wardrobes
- En-suite to bedroom 1
- Family bathroom between bedrooms 2 and 3
- Good storage
- 2 allocated parking spaces

## The Fife Plots 5 & 10

The indicative internal images shown are of typical version of this house type, the specification depicted may vary to that in the version of this house type at Stewart Gardens Apartments. Some internal images contain upgrades to fixtures, fittings and appliances and these may not be included in the sale price. Dimensions taken at the position of the arrows. Please ask your Sales Consultant for the full details of the specification and pricing. The particulars, prices, illustrations and plans in this brochure are intended to give a fair description of the properties but their accuracy is not guaranteed and they do not form part of any contract. Mactaggart & Mickel reserve the right to alter prices specifications and equipment as necessary. Please ask your Sales Consultant for details