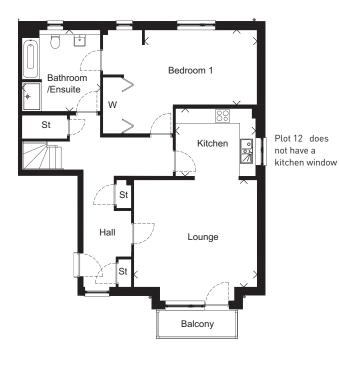

# The Stirling

3-Bedroom Duplex Apartment with Balcony

STEWART GARDENS APARTMENTS, NEWTON MEARNS

PLOTS:

1,

|                    | Metric      | Imperial       |
|--------------------|-------------|----------------|
| Lounge             | 4980 x 4360 | 16'4" x 14'3"  |
| Kitchen            | 3255 x 2750 | 10'8" x 9'0"   |
| Bedroom 1          | 4565 x 3040 | 14′11″ x 9′11″ |
| Bathroom / Ensuite | 3185 x 3310 | 10'5" x 10'10" |
| Bedroom 2          | 5740 x 3255 | 18'9" x 10'8"  |
| Bedroom 3 / Family | 5740 x 3815 | 18'9" x 12'6"  |
| Shower room        | 2650 x 1600 | 8'8" x 5'3"    |

NOTE Plot 12 is a handed version of the above floor plan and Lounge width is 4950 (16'3")

### 3-Bedroom Duplex Apartment with Balcony

- Superior elevated position
- Bright and well-laid out kitchen through to lounge
- Double wardrobe to bedroom 1
- Jack/Jill entrance to bathroom / ensuite with separate shower
- Both upstairs bedrooms have a Velux Cabrio balcony window system
- Added flexibility Bedroom 3 can be used as a family room
- Convenient second shower room upstairs
- 2 allocated parking spaces