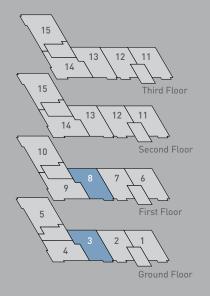

# Calico Close Stewart Gardens Apartments Plots 1 to 15

### **Development Plan**

APARTMENTS OVER GROUND AND FIRST FLOORS

- The Dumfries (Plots 1, 2, 6, 7)
- The Berwick (Plots 3.8)
- The Lothian (Plots 4, 9)
- The Fife (Plots 5. 10)

DUPLEX APARTMENTS OVER SECOND AND THIRD FLOORS

The Stirling (Plots 11, 12) The Angus (Plot 14) SOLD OUT IN THIS BLOCK

The Argyll (Plot 13) SOLD OUT IN THIS BLOCK

SOLD OUT IN THIS BLOCK

The Moray (Plot 15) SOLD OUT IN THIS BLOCK