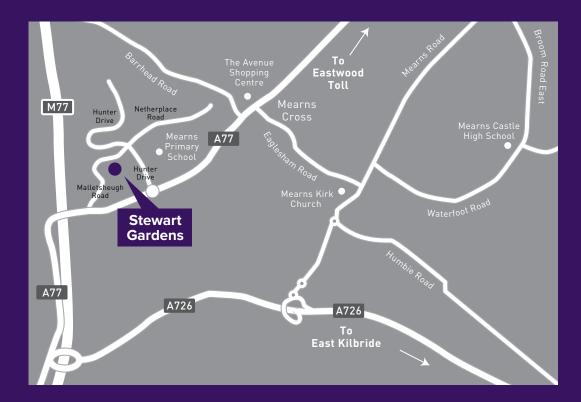

# WHERE TO FIND US

# **Marketing Suite**

Stewart Gardens off Ayr Road, Malletsheugh G77 6RT

Tel. 0141 370 0824 Email: stewartgardens@macmic.co.uk

Opening hours: Thursday – Monday 10.30am – 4.30pm – Nov to Mar 11am-5pm – Apr to Oct

Head Office: 1 Atlantic Quay 1 Robertson Street Glasgow G2 8JB T: 0141 332 0001

If you are travelling far to visit us, why not give us a call before you set off so that we can set time aside for you to ensure that you get the most out of your visit or email us at stewartgardens@macmic.co.uk for more information.