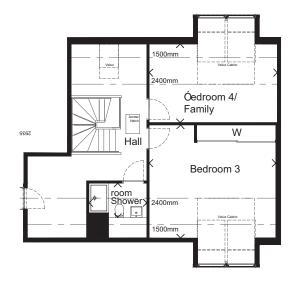

### 3-Bedroom Duplex Apartment with Balcony

- Superior elevated position
- Bright and well-laid out kitchen through to lounge
- Double wardrobe to bedroom 1
- Jack/Jill entrance to bathroom / ensuite with separate shower
- Both upstairs bedrooms have a Velux Cabrio balcony window system
- Added flexibility Bedroom 3 can be used as a family room
- Convenient second shower room upstairs
- 2 allocated parking spaces

# The Stirling

3-Bedroom Duplex Apartment with Balcony

STEWART GARDENS APARTMENTS, NEWTON MEARNS

PLOTS:

1,

|                    | Metric      | Imperial       |
|--------------------|-------------|----------------|
| Lounge             | 4980 x 4360 | 16'4" x 14'3"  |
| Kitchen            | 3255 x 2750 | 10'8" x 9'0"   |
| Bedroom 1          | 4565 x 3040 | 14′11″ x 9′11″ |
| Bathroom / Ensuite | 3185 x 3310 | 10'5" x 10'10" |
| Bedroom 2          | 5740 x 3255 | 18'9" x 10'8"  |
| Bedroom 3 / Family | 5740 x 3815 | 18'9" x 12'6"  |
| Shower room        | 2650 x 1600 | 8'8" x 5'3"    |