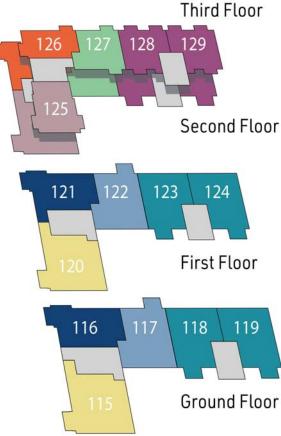

# Calico Park Stewart Gardens Apartments Plot 115 to 129

Development Plan

#### APARTMENTS OVER GROUND AND FIRST FLOORS

- The Dumfries (Plots 118, 119, 123, 124)
  2-Bedroom Apartment with Balcony
- The Berwick (Plots 117, 122)
  3-Bedroom Apartment with Balcony
- The Lothian (Plots 116, 121)
  2-Bedroom Apartment with Balcony
- The Fife (Plots115, 120)
  3-Bedroom Apartment with Balcony

#### DUPLEX APARTMENTS OVER SECOND AND THIRD FLOORS

- The Stirling (Plots 128, 129)
  3-Bedroom Duplex Apartment
  with Balcony
- The Argyll (Plot 127)
  4-Bedroom Duplex Apartment
  with Balcony
- The Angus (Plot 126)
  4-Bedroom Duplex Apartmen
  with Balcony
  - The Moray (Plot 125) 4-Bedroom Duplex Apartment with Balcony