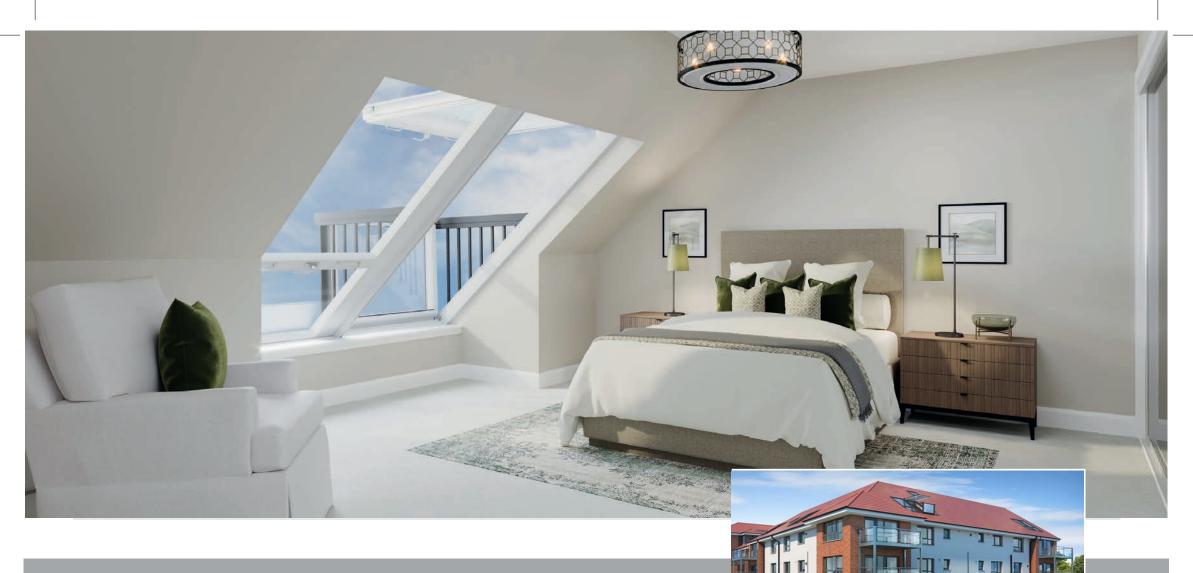

### 3-Bedroom Duplex Apartment with Balcony

- Superior elevated position
- Bright and well-laid out kitchen through to lounge
- Double wardrobe to bedroom 1
- Jack/Jill entrance to bathroom / ensuite with separate shower
- Both upstairs bedrooms have a Velux Cabrio balcony window system
- Added flexibility Bedroom 3 can be used as a family room
- Convenient second shower room upstairs
- 2 allocated parking spaces

### 4-Bedroom Duplex Apartment with Balcony

- Great views from this elevated position
- High-specification kitchen through to spacious lounge
- Door to balcony opens from lounge
- Jack/Jill entrance to bathroom / ensuite with separate shower
- Upstairs, both bedrooms have a Velux Cabrio balcony window system
- Need more space? Bedroom 4 can be used as a family room.
- Added convenience of a second shower room upstairs
- Ample storage throughout
- 2 allocated parking spaces

### 4-Bedroom Duplex Apartment with Balcony

- Fabulous corner duplex apartment
- Well-planned layout with kitchen flowing through to lounge
- Lounge has double aspect windows and door to balcony
- Bedroom 1 has en-suite shower room
- Family bathroom adjacent to bedroom 2
- Both upstairs bedrooms have a Velux Cabrio balcony window system
- Have the flexibility of using bedroom 4 as a family room
- Upstairs has a convenient second shower room
- Plenty of storage throughout
- 2 allocated parking spaces