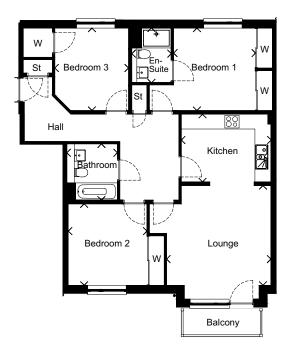

# The Fife

3-Bedroom Apartment with Balcony

STEWART GARDENS APARTMENTS, NEWTON MEARNS

PLOTS: 5, 10, 115,1

|           | Metric      | Imperial       |
|-----------|-------------|----------------|
| Lounge    | 6460 x 3905 | 21'2" x 12'9"  |
| Kitchen   | 4665 x 3050 | 15'3" x 10'0"  |
| Bedroom 1 | 5415 x 2805 | 17'9" x 9'2"   |
| En-Suite  | 1775 x 2370 | 5'9" x 7'9"    |
| Bedroom 2 | 4080 x 3205 | 13'4" x 10'6"  |
| Bedroom 3 | 3650 x 3125 | 11'11" x 10'3" |
| Bathroom  | 2790 x 1705 | 9′1″ x 5′7″    |

NOTE En-Suite width on plot 10 is 2410

### 3-Bedroom Apartment with Balcony

- Great corner aspect apartment
- Well-equipped kitchen leading to spacious lounge
- Lounge has double aspect windows and door to balcony
- All bedrooms have built-in wardrobes
- En-suite to bedroom 1
- Family bathroom between bedrooms 2 and 3
- Good storage
- 2 allocated parking spaces