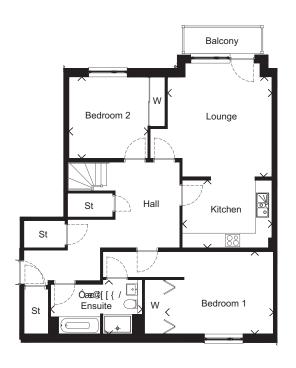

### 2-Bedroom Apartment with Balcony

- Well-planned apartment layout
- High specification, fully fitted kitchen
- Lounge has door to halcony to enjoy the views
- Bedroom 1 has en-suite shower room and built-in wardrobe
- Spacious family bathroom
- Built-in wardrobe to bedroom 2
- Good storage
- 2 allocated parking spaces

# The Dumfries

2-Bedroom Apartment with Balcony

STEWART GARDENS APARTMENTS, NEWTON MEARNS

PLOTS: 2, 7, 11, 11, 1, 1, 3, 1, 4

|           | Metric      | Imperial       |
|-----------|-------------|----------------|
| Lounge    | 4980 x 4360 | 16'4" x 14'3"  |
| Kitchen   | 3255 x 2750 | 10'8" x 9'0"   |
| Bedroom 1 | 4575 x 3040 | 15'0" x 9'11"  |
| En-Suite  | 1600 x 2335 | 5'3" x 7'8"    |
| Bedroom 2 | 3080 x 3315 | 10'1" x 10'10" |
| Bathroom  | 2000 x 2225 | 6′6″ x 7′3″    |