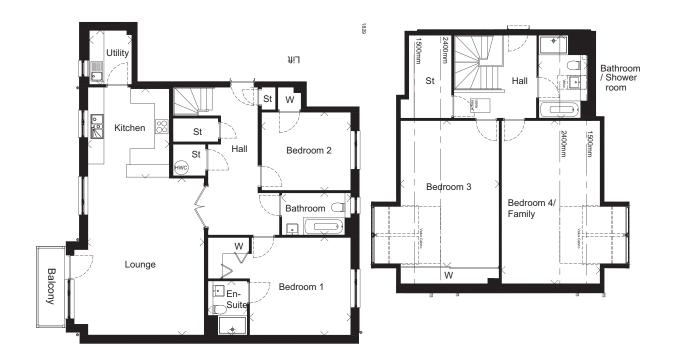

# The Stirling

3-Bedroom Duplex Apartment with Balcony

STEWART GARDENS APARTMENTS, NEWTON MEARNS

PLOTS:

1,

|                    | Metric      | Imperial       |
|--------------------|-------------|----------------|
| Lounge             | 4980 x 4360 | 16'4" x 14'3"  |
| Kitchen            | 3255 x 2750 | 10'8" x 9'0"   |
| Bedroom 1          | 4565 x 3040 | 14′11″ x 9′11″ |
| Bathroom / Ensuite | 3185 x 3310 | 10'5" x 10'10" |
| Bedroom 2          | 5740 x 3255 | 18'9" x 10'8"  |
| Bedroom 3 / Family | 5740 x 3815 | 18'9" x 12'6"  |
| Shower room        | 2650 x 1600 | 8'8" x 5'3"    |

NOTE Plot 12 is a handed version of the above floor plan and Lounge width is 4950 (16'3")

### 3-Bedroom Duplex Apartment with Balcony

- Superior elevated position
- Bright and well-laid out kitchen through to lounge
- Double wardrobe to bedroom 1
- Jack/Jill entrance to bathroom / ensuite with separate shower
- Both upstairs bedrooms have a Velux Cabrio balcony window system
- Added flexibility Bedroom 3 can be used as a family room
- Convenient second shower room upstairs
- 2 allocated parking spaces

# The Stirling Plots 128 & 129

The indicative internal images shown are of typical version of this house type, the pecification depicted may vary to that in the version of this house type at Stewart Gardens Apartments. Some internal images contain upgrades to fixtures, fittings and appliances and these may not be included in the sale price. Dimensions taken at the position of the arrows. Please ask your Sales Consultant for the full details of the specification and pricing. The particulars, prices, illustrations and plans in this brochure are intended to give a fair description of the properties but their accuracy is not guaranteed and they do not form part of any contract. Mactaggart & Mickel reserve the right to alter prices, specifications and equipment as necessary. Please ask your Sales Consultant for details.