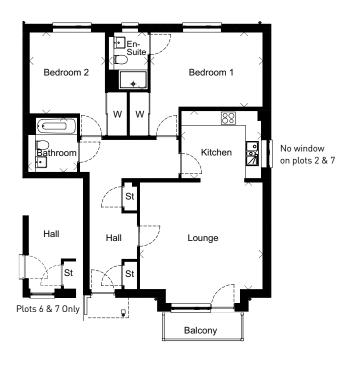

# The Dumfries

2-Bedroom Apartment with Balcony

STEWART GARDENS APARTMENTS, NEWTON MEARNS

PLOTS: 2, 7, 11, 11, 1, 1, 3, 1, 4

|           | Metric      | Imperial       |
|-----------|-------------|----------------|
| Lounge    | 4980 x 4360 | 16'4" x 14'3"  |
| Kitchen   | 3255 x 2750 | 10'8" x 9'0"   |
| Bedroom 1 | 4575 x 3040 | 15'0" x 9'11"  |
| En-Suite  | 1600 x 2335 | 5'3" x 7'8"    |
| Bedroom 2 | 3080 x 3315 | 10'1" x 10'10" |
| Bathroom  | 2000 x 2225 | 6′6″ x 7′3″    |

NOTE Lounge width on plots 2 and 7 is 4950 (16'3") as party wall affects size

### 2-Bedroom Apartment with Balcony

- Well-planned apartment layout
- High specification, fully fitted kitchen
- Lounge has door to halcony to enjoy the views
- Bedroom 1 has en-suite shower room and built-in wardrobe
- Spacious family bathroom
- Built-in wardrobe to bedroom 2
- Good storage
- 2 allocated parking spaces

## The Dumfries - Plot 2 & 7

The indicative internal images shown are of typical version of this house type, the pecification depicted may vary to that in the version of this house type at Stewart Gardens Apartments. Some internal images contain upgrades to fixtures, fittings and appliances and these may not be included in the sale price. Dimensions taken at the position of the arrows. Please ask your Sales Consultant for the full details of the specification and pricing. The particulars, prices, illustrations and plans in this brochure are intended to give a fair description of the properties but their accuracy is not guaranteed and they do not form part of any contract. Mactaggart & Mickel reserve the right to alter prices, specifications and equipment as pecessary. Please ask your Sales Consultant for details.